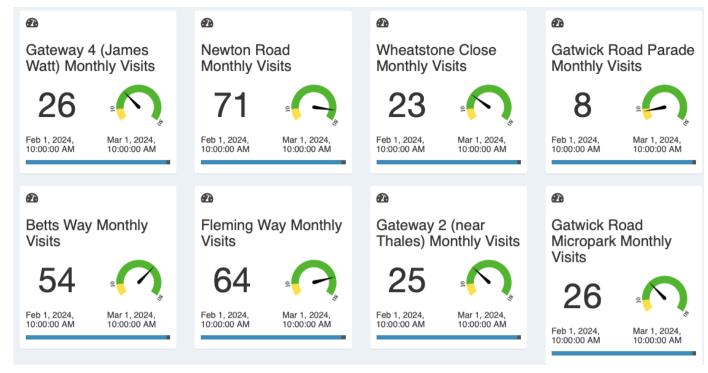

## **Streets and Roads**

| Activities carried out (✓)  Road / area | Zone    | Crime related | Anti-Social Behaviour | Parking / Traffic issue | Street cleanliness | Broken furniture / signs | Business Liaison | Welfare checks | Vulnerable person / child welfare | Foot patrol | Car Patrol | Other |
|-----------------------------------------|---------|---------------|-----------------------|-------------------------|--------------------|--------------------------|------------------|----------------|-----------------------------------|-------------|------------|-------|
| Baird Close                             | 4       |               |                       |                         |                    |                          |                  |                |                                   | 25          | 14         |       |
| Betts Way                               | 1       | 11            | 1                     |                         | 1                  |                          |                  | 2              |                                   | 26          | 31         |       |
| Cobham Way                              | 5       |               |                       |                         |                    |                          | 3                |                |                                   | 19          | 18         |       |
| County Oak Lane                         | 1       |               |                       |                         |                    |                          |                  |                |                                   | 12          | 15         |       |
| County Oak Way                          | 1       | 18            | 7                     |                         | 1                  |                          |                  | 4              |                                   | 43          | 39         |       |
| Crompton Way                            | 3       |               |                       |                         | 3                  |                          |                  | 2              |                                   | 15          | 15         |       |
| Crawley Business Centre                 | 3       |               |                       |                         |                    |                          | 1                |                |                                   | 8           | 16         |       |
| Faraday Road                            | 2       |               |                       |                         | 1                  |                          |                  | 1              |                                   | 11          | 14         |       |
| Fleming Way                             | Various |               |                       |                         | 1                  |                          |                  | 2              |                                   | 22          | 49         |       |
| Gatwick Road                            | Various | 1             | 1                     |                         |                    |                          | 5                | 2              |                                   | 28          | 48         | 1     |
| Hydehurst Lane                          | 2       |               |                       |                         |                    |                          | 1                |                |                                   | 10          | 14         |       |
| James Watt Way                          | 5       |               |                       | 1                       | 1                  |                          |                  | 2              |                                   | 27          | 21         | 1     |
| Jenner Road                             | 2       |               |                       | 1                       | 1                  |                          |                  | 2              |                                   | 18          | 13         |       |
| Kelvin Lane                             | 2       |               |                       |                         |                    |                          |                  |                |                                   | 12          | 9          |       |
| Kelvin Way                              | 2       |               |                       |                         | 3                  |                          |                  | 2              |                                   | 6           | 13         |       |
| London Road                             | Various |               |                       |                         | 2                  |                          |                  | 3              |                                   | 52          | 46         |       |
| Manor Royal (road)                      | 2/3     |               |                       |                         | 1                  | 1                        |                  | 2              |                                   | 22          | 30         |       |
| Maxwell Way                             | 4       |               |                       |                         |                    |                          |                  |                |                                   | 17          | 9          |       |
| Metcalf Way                             | 1       |               |                       |                         | 2                  |                          |                  | 2              |                                   | 20          | 42         |       |
| Napier Way                              | 3       |               |                       |                         | 1                  |                          | 1                | 1              |                                   | 23          | 16         |       |
| Newton Road                             | 2       |               |                       |                         | 2                  |                          |                  | 2              |                                   | 36          | 40         |       |
| Priestley Way                           | 5       |               |                       | 1                       | 1                  |                          |                  | 2              |                                   | 21          | 22         |       |
| Royce Road                              | 5       |               |                       |                         |                    |                          | 2                |                |                                   | 17          | 17         |       |
| Rutherford Way                          | 5       |               |                       |                         | 1                  |                          |                  | 1              |                                   | 23          | 20         |       |
| Tinsley Lane                            | 4       |               |                       |                         |                    |                          |                  |                |                                   | 13          | 12         |       |
| Tinsley Lane North                      | 5       |               |                       |                         | 1                  |                          |                  | 1              |                                   | 24          | 18         |       |
| Wheatstone Close                        | 5       |               |                       |                         |                    |                          |                  |                |                                   | 15          | 8          |       |
| Whittle Way                             | 5       |               | 1                     |                         |                    |                          |                  | 32             |                                   | 16          | 22         |       |
| Whitworth Road                          | 5       |               |                       |                         | 1                  |                          |                  | 1              |                                   | 12          | 13         |       |
| Woolborough Lane                        | 3       |               |                       |                         |                    |                          |                  |                |                                   | 25          | 12         |       |

# **Gateways (Entranceways) and Subways**

| Activities carried out (√)  Gateway / Subway | Zone | Crime related | Anti-Social Behaviour | Parking / Traffic issue | Street cleanliness | Broken furniture / signs | Business Liaison | Welfare checks | Vulnerable person / child welfare | Foot patrol | Car Patrol | Other |
|----------------------------------------------|------|---------------|-----------------------|-------------------------|--------------------|--------------------------|------------------|----------------|-----------------------------------|-------------|------------|-------|
| Gateway 1 (Manor Royal)                      | -    |               |                       |                         |                    |                          |                  |                |                                   | 18          | 5          |       |
| Gateway 2 (near Thales)                      | -    |               |                       |                         |                    |                          |                  |                |                                   | 18          | 7          |       |
| Gateway 3 (near Astral)                      | -    |               |                       |                         |                    |                          |                  |                |                                   | 5           | 4          |       |
| Gateway 4 (James Watt)                       | -    |               |                       |                         |                    |                          |                  |                |                                   | 15          | 13         |       |
| Gateway 5 (near LoknStore)                   | -    |               |                       |                         |                    |                          |                  |                |                                   | 1           | 11         |       |
| Woolborough Subway                           | 3    |               |                       |                         |                    |                          |                  |                |                                   | 25          | 1          |       |
| Green Lane Subway                            | 3    |               |                       |                         | 1                  |                          |                  |                |                                   | 9           | 0          |       |