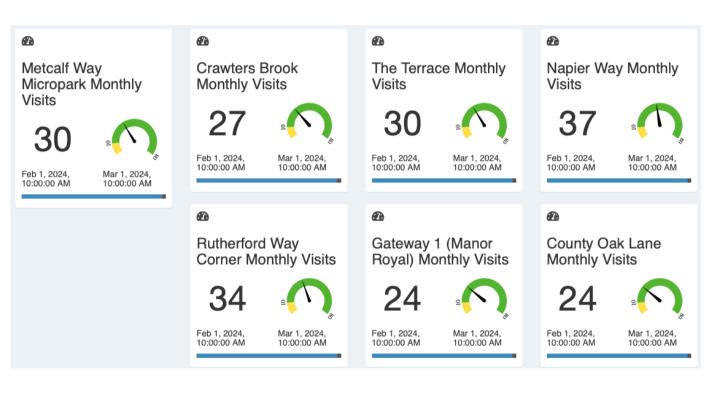

## Parks & business areas

| Activities carried out (✓)  Park / area | Zone       | Crime related | Anti-Social Behaviour | Parking / Traffic issue | Street cleanliness | Broken furniture / signs | Business Liaison | Welfare checks | Vulnerable person /<br>child welfare | Foot patrol | Car Patrol | Other |
|-----------------------------------------|------------|---------------|-----------------------|-------------------------|--------------------|--------------------------|------------------|----------------|--------------------------------------|-------------|------------|-------|
| Gatwick Road Parade                     | 5          |               |                       |                         |                    |                          |                  |                |                                      | 3           | 7          |       |
| Metcalf Way Micropark                   | 1          |               |                       |                         |                    |                          |                  |                |                                      | 24          | 9          |       |
| The Base Micropark                      | 2          |               |                       |                         |                    |                          |                  |                |                                      | 28          | 6          |       |
| The Terrace Pocket Park                 | 3          |               |                       |                         | 1                  |                          |                  |                |                                      | 26          | 4          |       |
| Crawter's Brook                         | 4          |               |                       |                         | 1                  | 1                        |                  |                |                                      | 27          | 0          |       |
| Priestley Way Corner                    | 5          |               |                       |                         |                    |                          |                  |                |                                      | 26          | 10         |       |
| Rutherford Way Corner                   | 5          |               |                       |                         |                    |                          |                  |                |                                      | 23          | 12         |       |
| Gatwick Road Micropark                  | 5          |               |                       |                         |                    |                          |                  |                |                                      | 20          | 8          |       |
| Woolborough Subway                      |            |               |                       |                         | 1                  |                          |                  |                |                                      | 24          | 2          |       |
| Green Lane Subway                       |            |               |                       |                         | 1                  |                          |                  |                |                                      | 9           | 1          |       |
|                                         |            |               |                       |                         |                    |                          |                  |                |                                      |             |            |       |
| Other areas in developme                | nt requiri | ng futu       | ıre insp              | ection                  | 1                  |                          |                  |                |                                      |             |            |       |
| County Oak Corner                       | 1          |               |                       |                         |                    |                          |                  |                |                                      | 1           | 1          |       |
| MR West (near Thales)                   | 2          |               |                       |                         |                    |                          |                  |                |                                      |             |            |       |
| MR Central Superhub                     | 3          |               |                       |                         |                    |                          |                  |                |                                      |             |            |       |
| MR Central Micropark                    | 3          |               |                       |                         |                    |                          |                  |                |                                      |             |            |       |
| Woolborough Lane Park                   | 3          |               |                       |                         |                    |                          |                  |                |                                      |             |            |       |