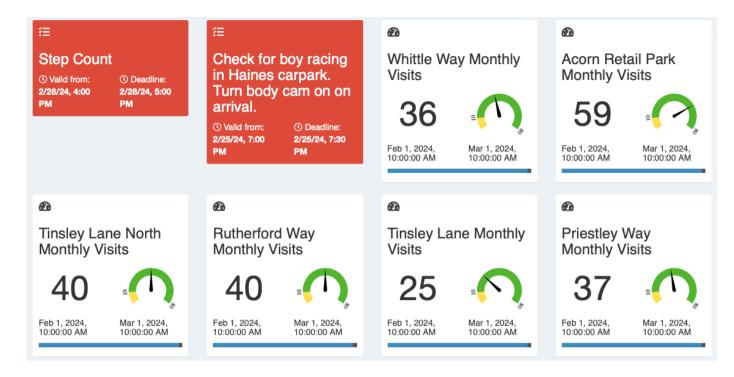

### **Key Metrics**

|                                                                                | Metric   |
|--------------------------------------------------------------------------------|----------|
| Number of additional hours provided                                            | 320      |
| Number of miles coverage during vehicle patrols                                | 653      |
| Number of steps covered during foot patrols                                    | 234136   |
| Number of business visits / welfare checks carried out (non-retail)            | 553      |
| Number of calls responded to                                                   | 27       |
| Number of incidents attended                                                   | 25       |
| Number of stops made                                                           | 11       |
| Losses not recovered                                                           | £12230   |
| Value of goods recovered                                                       | £2023.37 |
| Number of crime reports / intelligence reports made                            | 27       |
| Number of public realm reports made e.g. reports of litter, damaged furniture  | 19       |
| Number of anti-social behaviour reports made e.g. graffiti, drug paraphernalia | 10       |
| Number of parking / traffic issues reported                                    | 3        |
| Security advice visits / meetings attended                                     | 3        |
| Property checks carried out                                                    | 25       |

|                                                                  | Metric |
|------------------------------------------------------------------|--------|
| Patrols of retail parks (County Oak, Acorn and related – Zone 1) | 214    |
| Radio checks                                                     | 65     |
| Retailer visits                                                  | 456    |
| Park inspections carried out                                     | 219    |
| Visits to area-wide tag sites                                    | 25     |

## **Streets and Roads**

| Activities carried out (✓)  Road / area | Zone    | Crime related | Anti-Social Behaviour | Parking / Traffic issue | Street cleanliness | Broken furniture / signs | Business Liaison | Welfare checks | Vulnerable person / child welfare | Foot patrol | Car Patrol | Other |
|-----------------------------------------|---------|---------------|-----------------------|-------------------------|--------------------|--------------------------|------------------|----------------|-----------------------------------|-------------|------------|-------|
| Baird Close                             | 4       |               |                       |                         |                    |                          |                  |                |                                   | 25          | 14         |       |
| Betts Way                               | 1       | 11            | 1                     |                         | 1                  |                          |                  | 2              |                                   | 26          | 31         |       |
| Cobham Way                              | 5       |               |                       |                         |                    |                          | 3                |                |                                   | 19          | 18         |       |
| County Oak Lane                         | 1       |               |                       |                         |                    |                          |                  |                |                                   | 12          | 15         |       |
| County Oak Way                          | 1       | 18            | 7                     |                         | 1                  |                          |                  | 4              |                                   | 43          | 39         |       |
| Crompton Way                            | 3       |               |                       |                         | 3                  |                          |                  | 2              |                                   | 15          | 15         |       |
| Crawley Business Centre                 | 3       |               |                       |                         |                    |                          | 1                |                |                                   | 8           | 16         |       |
| Faraday Road                            | 2       |               |                       |                         | 1                  |                          |                  | 1              |                                   | 11          | 14         |       |
| Fleming Way                             | Various |               |                       |                         | 1                  |                          |                  | 2              |                                   | 22          | 49         |       |
| Gatwick Road                            | Various | 1             | 1                     |                         |                    |                          | 5                | 2              |                                   | 28          | 48         | 1     |
| Hydehurst Lane                          | 2       |               |                       |                         |                    |                          | 1                |                |                                   | 10          | 14         |       |
| James Watt Way                          | 5       |               |                       | 1                       | 1                  |                          |                  | 2              |                                   | 27          | 21         | 1     |
| Jenner Road                             | 2       |               |                       | 1                       | 1                  |                          |                  | 2              |                                   | 18          | 13         |       |
| Kelvin Lane                             | 2       |               |                       |                         |                    |                          |                  |                |                                   | 12          | 9          |       |
| Kelvin Way                              | 2       |               |                       |                         | 3                  |                          |                  | 2              |                                   | 6           | 13         |       |
| London Road                             | Various |               |                       |                         | 2                  |                          |                  | 3              |                                   | 52          | 46         |       |
| Manor Royal (road)                      | 2/3     |               |                       |                         | 1                  | 1                        |                  | 2              |                                   | 22          | 30         |       |
| Maxwell Way                             | 4       |               |                       |                         |                    |                          |                  |                |                                   | 17          | 9          |       |
| Metcalf Way                             | 1       |               |                       |                         | 2                  |                          |                  | 2              |                                   | 20          | 42         |       |
| Napier Way                              | 3       |               |                       |                         | 1                  |                          | 1                | 1              |                                   | 23          | 16         |       |
| Newton Road                             | 2       |               |                       |                         | 2                  |                          |                  | 2              |                                   | 36          | 40         |       |
| Priestley Way                           | 5       |               |                       | 1                       | 1                  |                          |                  | 2              |                                   | 21          | 22         |       |
| Royce Road                              | 5       |               |                       |                         |                    |                          | 2                |                |                                   | 17          | 17         |       |
| Rutherford Way                          | 5       |               |                       |                         | 1                  |                          |                  | 1              |                                   | 23          | 20         |       |
| Tinsley Lane                            | 4       |               |                       |                         |                    |                          |                  |                |                                   | 13          | 12         |       |
| Tinsley Lane North                      | 5       |               |                       |                         | 1                  |                          |                  | 1              |                                   | 24          | 18         |       |
| Wheatstone Close                        | 5       |               |                       |                         |                    |                          |                  |                |                                   | 15          | 8          |       |
| Whittle Way                             | 5       |               | 1                     |                         |                    |                          |                  | 32             |                                   | 16          | 22         |       |
| Whitworth Road                          | 5       |               |                       |                         | 1                  |                          |                  | 1              |                                   | 12          | 13         |       |
| Woolborough Lane                        | 3       |               |                       |                         |                    |                          |                  |                |                                   | 25          | 12         |       |