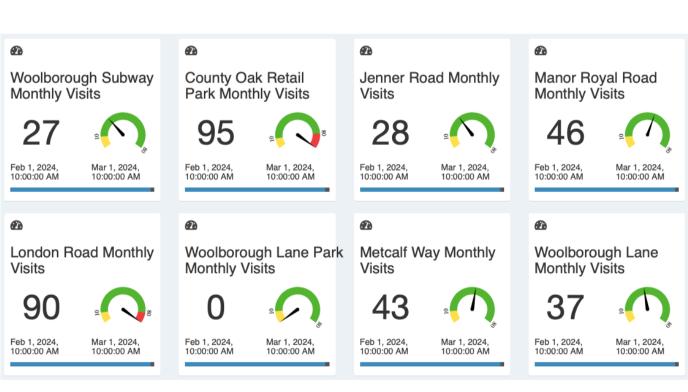

## **Streets and Roads**

| Activities carried out (✓)  Road / area | Zone    | Crime related | Anti-Social Behaviour | Parking / Traffic issue | Street cleanliness | Broken furniture / signs | Business Liaison | Welfare checks | Vulnerable person / child welfare | Foot patrol | Car Patrol | Other |
|-----------------------------------------|---------|---------------|-----------------------|-------------------------|--------------------|--------------------------|------------------|----------------|-----------------------------------|-------------|------------|-------|
| Baird Close                             | 4       |               |                       |                         |                    |                          |                  |                |                                   | 25          | 14         |       |
| Betts Way                               | 1       | 11            | 1                     |                         | 1                  |                          |                  | 2              |                                   | 26          | 31         |       |
| Cobham Way                              | 5       |               |                       |                         |                    |                          | 3                |                |                                   | 19          | 18         |       |
| County Oak Lane                         | 1       |               |                       |                         |                    |                          |                  |                |                                   | 12          | 15         |       |
| County Oak Way                          | 1       | 18            | 7                     |                         | 1                  |                          |                  | 4              |                                   | 43          | 39         |       |
| Crompton Way                            | 3       |               |                       |                         | 3                  |                          |                  | 2              |                                   | 15          | 15         |       |
| Crawley Business Centre                 | 3       |               |                       |                         |                    |                          | 1                |                |                                   | 8           | 16         |       |
| Faraday Road                            | 2       |               |                       |                         | 1                  |                          |                  | 1              |                                   | 11          | 14         |       |
| Fleming Way                             | Various |               |                       |                         | 1                  |                          |                  | 2              |                                   | 22          | 49         |       |
| Gatwick Road                            | Various | 1             | 1                     |                         |                    |                          | 5                | 2              |                                   | 28          | 48         | 1     |
| Hydehurst Lane                          | 2       |               |                       |                         |                    |                          | 1                |                |                                   | 10          | 14         |       |
| James Watt Way                          | 5       |               |                       | 1                       | 1                  |                          |                  | 2              |                                   | 27          | 21         | 1     |
| Jenner Road                             | 2       |               |                       | 1                       | 1                  |                          |                  | 2              |                                   | 18          | 13         |       |
| Kelvin Lane                             | 2       |               |                       |                         |                    |                          |                  |                |                                   | 12          | 9          |       |
| Kelvin Way                              | 2       |               |                       |                         | 3                  |                          |                  | 2              |                                   | 6           | 13         |       |
| London Road                             | Various |               |                       |                         | 2                  |                          |                  | 3              |                                   | 52          | 46         |       |
| Manor Royal (road)                      | 2/3     |               |                       |                         | 1                  | 1                        |                  | 2              |                                   | 22          | 30         |       |
| Maxwell Way                             | 4       |               |                       |                         |                    |                          |                  |                |                                   | 17          | 9          |       |
| Metcalf Way                             | 1       |               |                       |                         | 2                  |                          |                  | 2              |                                   | 20          | 42         |       |
| Napier Way                              | 3       |               |                       |                         | 1                  |                          | 1                | 1              |                                   | 23          | 16         |       |
| Newton Road                             | 2       |               |                       |                         | 2                  |                          |                  | 2              |                                   | 36          | 40         |       |
| Priestley Way                           | 5       |               |                       | 1                       | 1                  |                          |                  | 2              |                                   | 21          | 22         |       |
| Royce Road                              | 5       |               |                       |                         |                    |                          | 2                |                |                                   | 17          | 17         |       |
| Rutherford Way                          | 5       |               |                       |                         | 1                  |                          |                  | 1              |                                   | 23          | 20         |       |
| Tinsley Lane                            | 4       |               |                       |                         |                    |                          |                  |                |                                   | 13          | 12         |       |
| Tinsley Lane North                      | 5       |               |                       |                         | 1                  |                          |                  | 1              |                                   | 24          | 18         |       |
| Wheatstone Close                        | 5       |               |                       |                         |                    |                          |                  |                |                                   | 15          | 8          |       |
| Whittle Way                             | 5       |               | 1                     |                         |                    |                          |                  | 32             |                                   | 16          | 22         |       |
| Whitworth Road                          | 5       |               |                       |                         | 1                  |                          |                  | 1              |                                   | 12          | 13         |       |
| Woolborough Lane                        | 3       |               |                       |                         |                    |                          |                  |                |                                   | 25          | 12         |       |

# **Gateways (Entranceways) and Subways**

| Activities carried out (√)  Gateway / Subway | Zone | Crime related | Anti-Social Behaviour | Parking / Traffic issue | Street cleanliness | Broken furniture / signs | Business Liaison | Welfare checks | Vulnerable person / child welfare | Foot patrol | Car Patrol | Other |
|----------------------------------------------|------|---------------|-----------------------|-------------------------|--------------------|--------------------------|------------------|----------------|-----------------------------------|-------------|------------|-------|
| Gateway 1 (Manor Royal)                      | -    |               |                       |                         |                    |                          |                  |                |                                   | 18          | 5          |       |
| Gateway 2 (near Thales)                      | -    |               |                       |                         |                    |                          |                  |                |                                   | 18          | 7          |       |
| Gateway 3 (near Astral)                      | -    |               |                       |                         |                    |                          |                  |                |                                   | 5           | 4          |       |
| Gateway 4 (James Watt)                       | -    |               |                       |                         |                    |                          |                  |                |                                   | 15          | 13         |       |
| Gateway 5 (near LoknStore)                   | -    |               |                       |                         |                    |                          |                  |                |                                   | 1           | 11         |       |
| Woolborough Subway                           | 3    |               |                       |                         |                    |                          |                  |                |                                   | 25          | 1          |       |
| Green Lane Subway                            | 3    |               |                       |                         | 1                  |                          |                  |                |                                   | 9           | 0          |       |

## Parks & business areas

| Activities carried out (✓)  Park / area | Zone       | Crime related | Anti-Social Behaviour | Parking / Traffic issue | Street cleanliness | Broken furniture / signs | Business Liaison | Welfare checks | Vulnerable person /<br>child welfare | Foot patrol | Car Patrol | Other |
|-----------------------------------------|------------|---------------|-----------------------|-------------------------|--------------------|--------------------------|------------------|----------------|--------------------------------------|-------------|------------|-------|
| Gatwick Road Parade                     | 5          |               |                       |                         |                    |                          |                  |                |                                      | 3           | 7          |       |
| Metcalf Way Micropark                   | 1          |               |                       |                         |                    |                          |                  |                |                                      | 24          | 9          |       |
| The Base Micropark                      | 2          |               |                       |                         |                    |                          |                  |                |                                      | 28          | 6          |       |
| The Terrace Pocket Park                 | 3          |               |                       |                         | 1                  |                          |                  |                |                                      | 26          | 4          |       |
| Crawter's Brook                         | 4          |               |                       |                         | 1                  | 1                        |                  |                |                                      | 27          | 0          |       |
| Priestley Way Corner                    | 5          |               |                       |                         |                    |                          |                  |                |                                      | 26          | 10         |       |
| Rutherford Way Corner                   | 5          |               |                       |                         |                    |                          |                  |                |                                      | 23          | 12         |       |
| Gatwick Road Micropark                  | 5          |               |                       |                         |                    |                          |                  |                |                                      | 20          | 8          |       |
| Woolborough Subway                      |            |               |                       |                         | 1                  |                          |                  |                |                                      | 24          | 2          |       |
| Green Lane Subway                       |            |               |                       |                         | 1                  |                          |                  |                |                                      | 9           | 1          |       |
|                                         |            |               |                       |                         |                    |                          |                  |                |                                      |             |            |       |
| Other areas in developme                | nt requiri | ng futu       | ıre insp              | ection                  | 1                  |                          |                  |                |                                      |             |            |       |
| County Oak Corner                       | 1          |               |                       |                         |                    |                          |                  |                |                                      | 1           | 1          |       |
| MR West (near Thales)                   | 2          |               |                       |                         |                    |                          |                  |                |                                      |             |            |       |
| MR Central Superhub                     | 3          |               |                       |                         |                    |                          |                  |                |                                      |             |            |       |
| MR Central Micropark                    | 3          |               |                       |                         |                    |                          |                  |                |                                      |             |            |       |
| Woolborough Lane Park                   | 3          |               |                       |                         |                    |                          |                  |                |                                      |             |            |       |