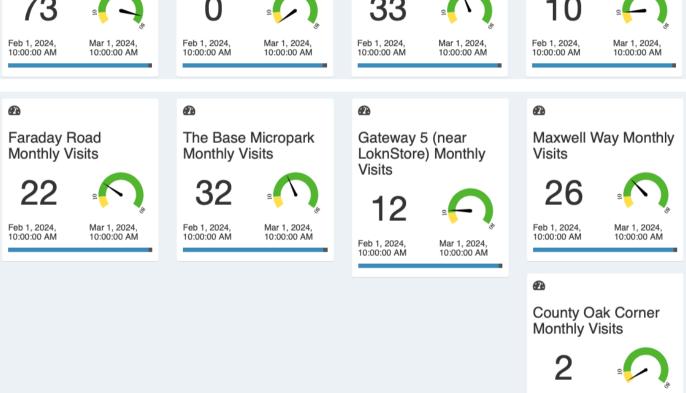

## Parks & business areas

| Activities carried out (✓)  Park / area | Zone       | Crime related | Anti-Social Behaviour | Parking / Traffic issue | Street cleanliness | Broken furniture / signs | Business Liaison | Welfare checks | Vulnerable person /<br>child welfare | Foot patrol | Car Patrol | Other |
|-----------------------------------------|------------|---------------|-----------------------|-------------------------|--------------------|--------------------------|------------------|----------------|--------------------------------------|-------------|------------|-------|
| Gatwick Road Parade                     | 5          |               |                       |                         |                    |                          |                  |                |                                      | 3           | 7          |       |
| Metcalf Way Micropark                   | 1          |               |                       |                         |                    |                          |                  |                |                                      | 24          | 9          |       |
| The Base Micropark                      | 2          |               |                       |                         |                    |                          |                  |                |                                      | 28          | 6          |       |
| The Terrace Pocket Park                 | 3          |               |                       |                         | 1                  |                          |                  |                |                                      | 26          | 4          |       |
| Crawter's Brook                         | 4          |               |                       |                         | 1                  | 1                        |                  |                |                                      | 27          | 0          |       |
| Priestley Way Corner                    | 5          |               |                       |                         |                    |                          |                  |                |                                      | 26          | 10         |       |
| Rutherford Way Corner                   | 5          |               |                       |                         |                    |                          |                  |                |                                      | 23          | 12         |       |
| Gatwick Road Micropark                  | 5          |               |                       |                         |                    |                          |                  |                |                                      | 20          | 8          |       |
| Woolborough Subway                      |            |               |                       |                         | 1                  |                          |                  |                |                                      | 24          | 2          |       |
| Green Lane Subway                       |            |               |                       |                         | 1                  |                          |                  |                |                                      | 9           | 1          |       |
|                                         |            |               |                       |                         |                    |                          |                  |                |                                      |             |            |       |
| Other areas in developme                | nt requiri | ng futu       | ıre insp              | ection                  | 1                  |                          |                  |                |                                      |             |            |       |
| County Oak Corner                       | 1          |               |                       |                         |                    |                          |                  |                |                                      | 1           | 1          |       |
| MR West (near Thales)                   | 2          |               |                       |                         |                    |                          |                  |                |                                      |             |            |       |
| MR Central Superhub                     | 3          |               |                       |                         |                    |                          |                  |                |                                      |             |            |       |
| MR Central Micropark                    | 3          |               |                       |                         |                    |                          |                  |                |                                      |             |            |       |
| Woolborough Lane Park                   | 3          |               |                       |                         |                    |                          |                  |                |                                      |             |            |       |