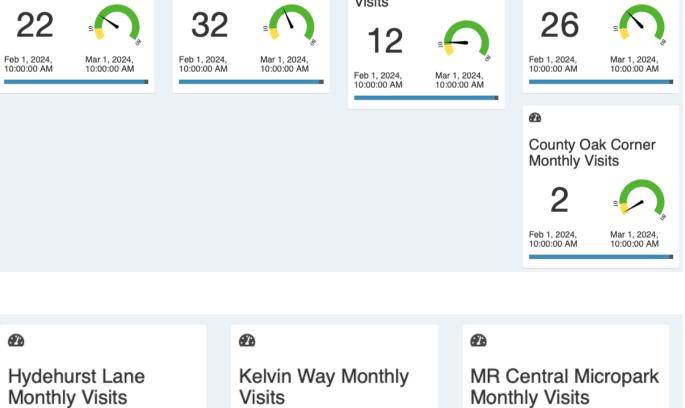

## Parks & business areas

| Activities carried out (✓)  Park / area | Zone       | Crime related | Anti-Social Behaviour | Parking / Traffic issue | Street cleanliness | Broken furniture / signs | Business Liaison | Welfare checks | Vulnerable person /<br>child welfare | Foot patrol | Car Patrol | Other |
|-----------------------------------------|------------|---------------|-----------------------|-------------------------|--------------------|--------------------------|------------------|----------------|--------------------------------------|-------------|------------|-------|
| Gatwick Road Parade                     | 5          |               |                       |                         |                    |                          |                  |                |                                      | 3           | 7          |       |
| Metcalf Way Micropark                   | 1          |               |                       |                         |                    |                          |                  |                |                                      | 24          | 9          |       |
| The Base Micropark                      | 2          |               |                       |                         |                    |                          |                  |                |                                      | 28          | 6          |       |
| The Terrace Pocket Park                 | 3          |               |                       |                         | 1                  |                          |                  |                |                                      | 26          | 4          |       |
| Crawter's Brook                         | 4          |               |                       |                         | 1                  | 1                        |                  |                |                                      | 27          | 0          |       |
| Priestley Way Corner                    | 5          |               |                       |                         |                    |                          |                  |                |                                      | 26          | 10         |       |
| Rutherford Way Corner                   | 5          |               |                       |                         |                    |                          |                  |                |                                      | 23          | 12         |       |
| Gatwick Road Micropark                  | 5          |               |                       |                         |                    |                          |                  |                |                                      | 20          | 8          |       |
| Woolborough Subway                      |            |               |                       |                         | 1                  |                          |                  |                |                                      | 24          | 2          |       |
| Green Lane Subway                       |            |               |                       |                         | 1                  |                          |                  |                |                                      | 9           | 1          |       |
|                                         |            |               |                       |                         |                    |                          |                  |                |                                      |             |            |       |
| Other areas in developme                | nt requiri | ng futu       | ıre insp              | ection                  | 1                  |                          |                  |                |                                      |             |            |       |
| County Oak Corner                       | 1          |               |                       |                         |                    |                          |                  |                |                                      | 1           | 1          |       |
| MR West (near Thales)                   | 2          |               |                       |                         |                    |                          |                  |                |                                      |             |            |       |
| MR Central Superhub                     | 3          |               |                       |                         |                    |                          |                  |                |                                      |             |            |       |
| MR Central Micropark                    | 3          |               |                       |                         |                    |                          |                  |                |                                      |             |            |       |
| Woolborough Lane Park                   | 3          |               |                       |                         |                    |                          |                  |                |                                      |             |            |       |