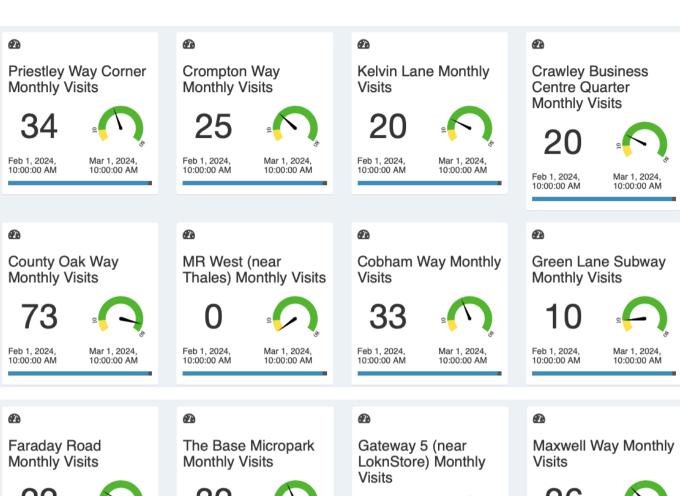

## Parks & business areas

| Activities carried out (✓)  Park / area | Zone       | Crime related | Anti-Social Behaviour | Parking / Traffic issue | Street cleanliness | Broken furniture / signs | Business Liaison | Welfare checks | Vulnerable person /<br>child welfare | Foot patrol | Car Patrol | Other |
|-----------------------------------------|------------|---------------|-----------------------|-------------------------|--------------------|--------------------------|------------------|----------------|--------------------------------------|-------------|------------|-------|
| Gatwick Road Parade                     | 5          |               |                       |                         |                    |                          |                  |                |                                      | 3           | 7          |       |
| Metcalf Way Micropark                   | 1          |               |                       |                         |                    |                          |                  |                |                                      | 24          | 9          |       |
| The Base Micropark                      | 2          |               |                       |                         |                    |                          |                  |                |                                      | 28          | 6          |       |
| The Terrace Pocket Park                 | 3          |               |                       |                         | 1                  |                          |                  |                |                                      | 26          | 4          |       |
| Crawter's Brook                         | 4          |               |                       |                         | 1                  | 1                        |                  |                |                                      | 27          | 0          |       |
| Priestley Way Corner                    | 5          |               |                       |                         |                    |                          |                  |                |                                      | 26          | 10         |       |
| Rutherford Way Corner                   | 5          |               |                       |                         |                    |                          |                  |                |                                      | 23          | 12         |       |
| Gatwick Road Micropark                  | 5          |               |                       |                         |                    |                          |                  |                |                                      | 20          | 8          |       |
| Woolborough Subway                      |            |               |                       |                         | 1                  |                          |                  |                |                                      | 24          | 2          |       |
| Green Lane Subway                       |            |               |                       |                         | 1                  |                          |                  |                |                                      | 9           | 1          |       |
|                                         |            |               |                       |                         |                    |                          |                  |                |                                      |             |            |       |
| Other areas in developme                | nt requiri | ng futu       | ıre insp              | ection                  | 1                  |                          |                  |                |                                      |             |            |       |
| County Oak Corner                       | 1          |               |                       |                         |                    |                          |                  |                |                                      | 1           | 1          |       |
| MR West (near Thales)                   | 2          |               |                       |                         |                    |                          |                  |                |                                      |             |            |       |
| MR Central Superhub                     | 3          |               |                       |                         |                    |                          |                  |                |                                      |             |            |       |
| MR Central Micropark                    | 3          |               |                       |                         |                    |                          |                  |                |                                      |             |            |       |
| Woolborough Lane Park                   | 3          |               |                       |                         |                    |                          |                  |                |                                      |             |            |       |